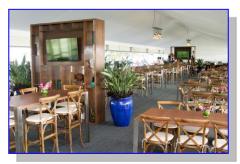

Each player also has the option to purchase one additional hospitality

credential.

THE CHAMPIONS CLUB AT NICKLAUS VILLAGE: The Champions Club is an upscale, all-inclusive entertainment venue located on the 18th fairway of the Champion Course for The Honda Classic. This hospitality marquee features decor themed with insight into the Golden Bear's history, outdoor observation decks providing premium views and with high-end catering and full bar service.

Champions Club amenities include:

- •Climate controlled with unique furnishings, tables, wooden chairs, linens and wait staff
- •Multiple color televisions with in-tent coverage of The Honda Classic plus online scoring terminals
- •Complimentary copies of The Honda Classic Publications
- •Multiple upscale bar and buffet areas
- Preferred parking pass