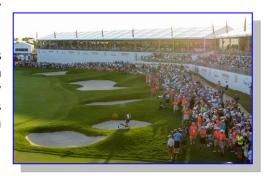

Each player also has the option to purchase one additional hospitality

credential.

THE CHAMPIONS CLUB AT NICKLAUS VILLAGE: The Champions Club is an upscale, all-inclusive entertainment venue located on the 18th fairway of the Champion Course for The Honda Classic. This hospitality marquee features decor themed with insight into the Golden Bear's history, outdoor observation decks providing premium views and with high-end catering and full bar service.

Champions Club amenities include:

- •Climate controlled with unique furnishings, tables, wooden chairs, linens and wait staff
- •Multiple color televisions with in-tent coverage of The Honda Classic plus online scoring terminals
- •Complimentary copies of The Honda Classic Publications
- •Multiple upscale bar and buffet areas
- Preferred parking pass